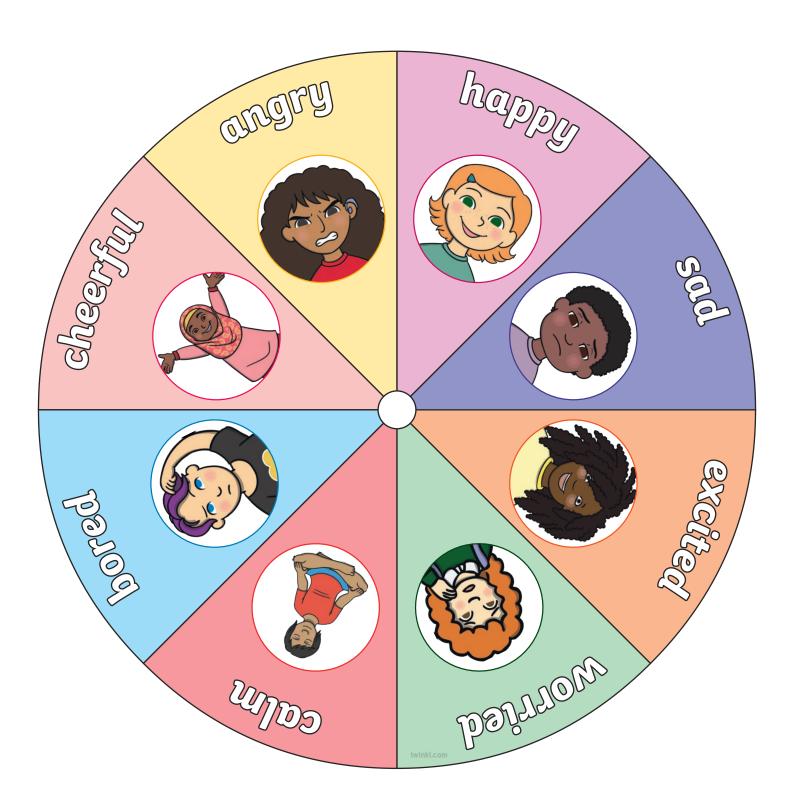

## **Today I Am Feeling...**

The spin wheel below has a mix of negative and positive feelings that most people will experience.

This wheel may be useful in a classroom, a group or in a one-to-one session.

The wheel helps young people express how they are feeling during the day. The wheel may be used at the start of the school day or the start of a session to gauge how a young person feels and the effects of certain events on that young person.

Once you are aware how they are feeling, you can ask questions to begin to understand the reasons for these feelings. A young person may not be able to explain how they are feeling but may be able to use the wheel to show you.